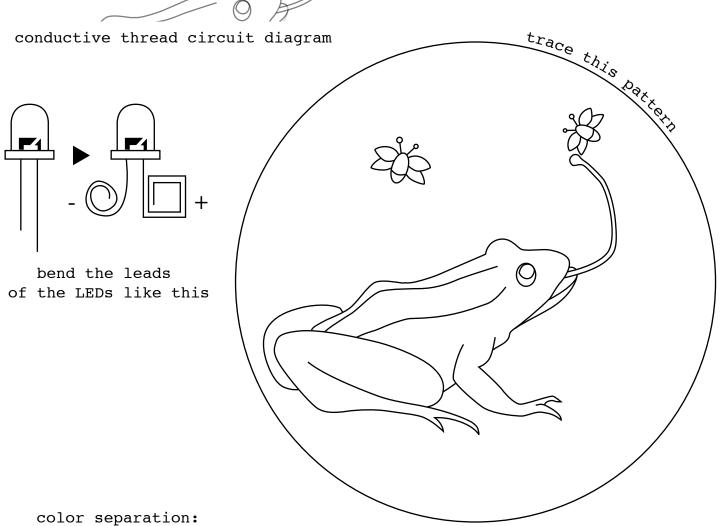

## Electronic Embroidery Kit by Becky Stern

For complete instructions, visit http://sternlab.org/ElectronicEmbroidery