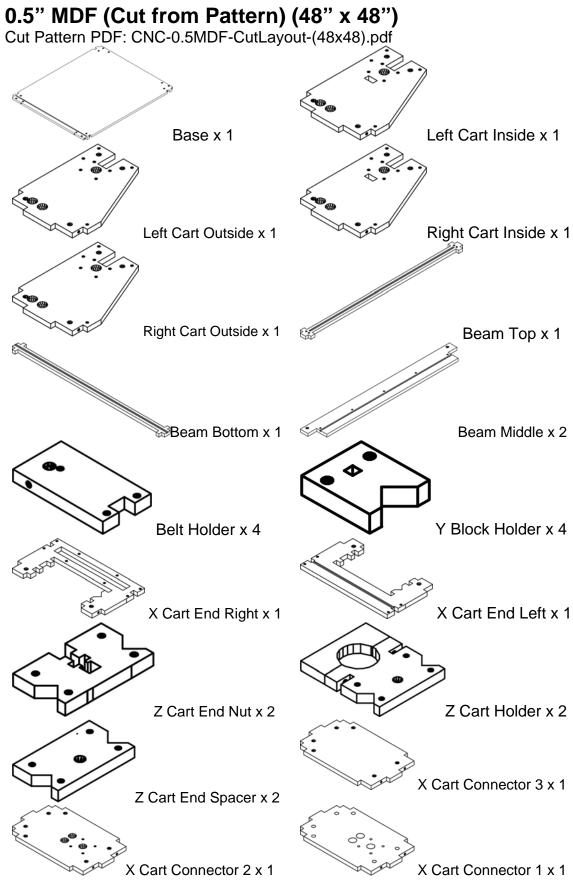

# Three Axis CNC Machine Cut Summary







### 0.75" MDF (8" x 0.75")

Cut Pattern: CNC-0.75MDF-CutLayout-(8x10).pdf



### 0.75" Aluminum Tube

Cut Pattern: CNC-0.75Alum-CutLayout-(15x10).pdf (Note: Glue Side A to top face of tube and Side B to a side face)



Y Axis Bearing Block

(Required: 2) Length: 13"

X Axis Bearing Block (Long)

(Required: 1) Length: 7.5" X Axis Bearing Block (Short)

(Required: 1) Length: 6.5"

Z Axis Bearing Block

(Required: 2) Length: 6.5"

## 0.50" Metal Rod



Y Axis Rail (Required: 2) Length: 24" Z Axis Rail (Required: 2) Length: 11" X Axis Rail (Required: 2) Length: 26"

#### 0.25" Threaded Rod

Z Axis Drive Shaft (Required: 1) Length: 12"

#### 0.25" Metal Rod

Y Axis Drive Shaft (Required: 1) Length: 30"