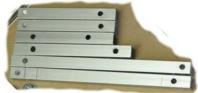

### 0.75" Aluminum Tube

Cut Pattern: CNC-0.75Alum-CutLayout-(15x10).pdf (Note: Glue Side A to top face of tube and Side B to a side face)

Y Axis Bearing Block

(Required: 2) Length: 13"

X Axis Bearing Block (Long)

(Required: 1) Length: 7.5" X Axis Bearing Block (Short)

(Required: 1) Length: 6.5"

Z Axis Bearing Block

(Required: 2) Length: 6.5"