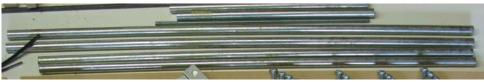

## 0.50" Metal Rod

Y Axis Rail (Required: 2) Length: 24" Z Axis Rail (Required: 2) Length: 11" X Axis Rail (Required: 2) Length: 26"

#### 0.25" Threaded Rod

Z Axis Drive Shaft (Required: 1) Length: 12"

#### 0.25" Metal Rod

Y Axis Drive Shaft (Required: 1) Length: 30"