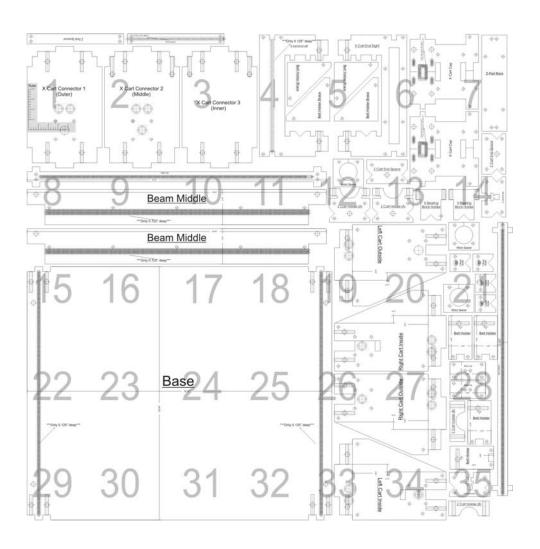

# Three Axis CNC Machine Cut Summary







### 0.75" MDF (8" x 0.75")

Cut Pattern: CNC-0.75MDF-CutLayout-(8x10).pdf



### 0.75" Aluminum Tube

Cut Pattern: CNC-0.75Alum-CutLayout-(15x10).pdf (Note: Glue Side A to top face of tube and Side B to a side face)



Y Axis Bearing Block

(Required: 2) Length: 13"

X Axis Bearing Block (Long)

(Required: 1) Length: 7.5" X Axis Bearing Block (Short)

(Required: 1) Length: 6.5"

Z Axis Bearing Block

(Required: 2) Length: 6.5"

## 0.50" Metal Rod



Y Axis Rail (Required: 2) Length: 24" Z Axis Rail (Required: 2) Length: 11" X Axis Rail (Required: 2) Length: 26"

#### 0.25" Threaded Rod

Z Axis Drive Shaft (Required: 1) Length: 12"

#### 0.25" Metal Rod

Y Axis Drive Shaft (Required: 1) Length: 30"