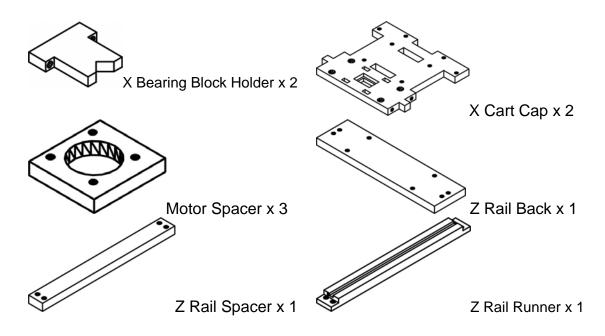

# Three Axis CNC Machine Cut Summary







### 0.75" MDF (8" x 0.75")

Cut Pattern: CNC-0.75MDF-CutLayout-(8x10).pdf



### 0.75" Aluminum Tube

Cut Pattern: CNC-0.75Alum-CutLayout-(15x10).pdf (Note: Glue Side A to top face of tube and Side B to a side face)



Y Axis Bearing Block

(Required: 2) Length: 13"

X Axis Bearing Block (Long)

(Required: 1) Length: 7.5" X Axis Bearing Block (Short)

(Required: 1) Length: 6.5"

Z Axis Bearing Block

(Required: 2) Length: 6.5"

## 0.50" Metal Rod



Y Axis Rail (Required: 2) Length: 24" Z Axis Rail (Required: 2) Length: 11" X Axis Rail (Required: 2) Length: 26"

#### 0.25" Threaded Rod

Z Axis Drive Shaft (Required: 1) Length: 12"

#### 0.25" Metal Rod

Y Axis Drive Shaft (Required: 1) Length: 30"