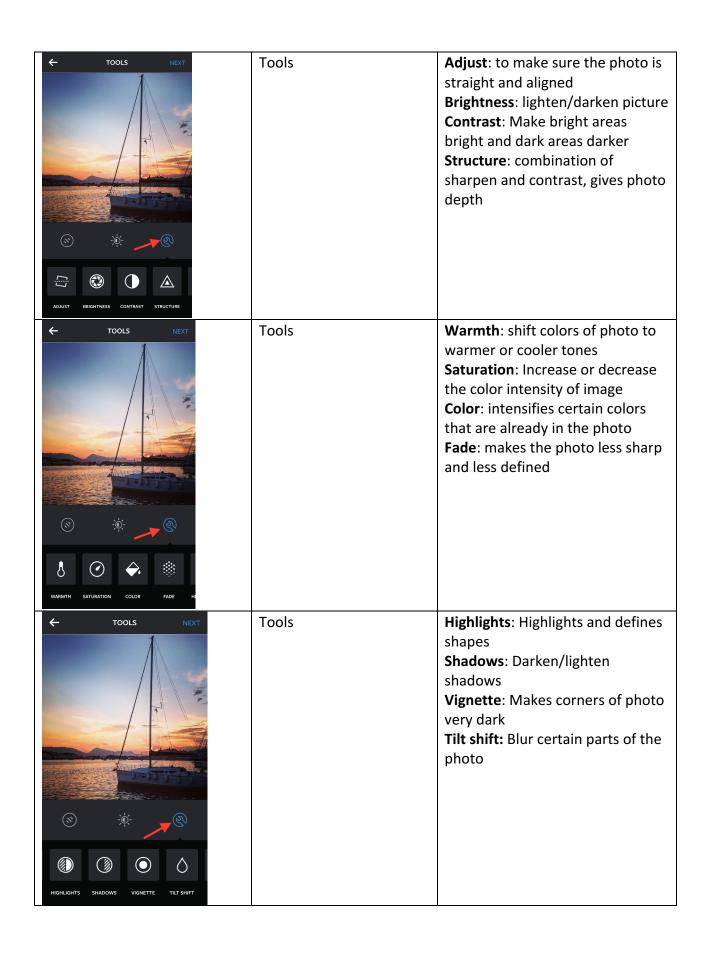

## **Instagram Editing Cheat Sheet**

| Icons        | What?   | Why?                                                                                                                                                                    |
|--------------|---------|-------------------------------------------------------------------------------------------------------------------------------------------------------------------------|
|              |         |                                                                                                                                                                         |
| FILTERS NEXT | Filters | To make the photo look more intense. Many different filters can be used to to intensify shadows, brighten highlights, change to black and white, make more vintage etc. |
|              | Lux     | Used for photos that are underexposed or lack contrast. Lux balances the exposure and provides needed brightness.                                                       |