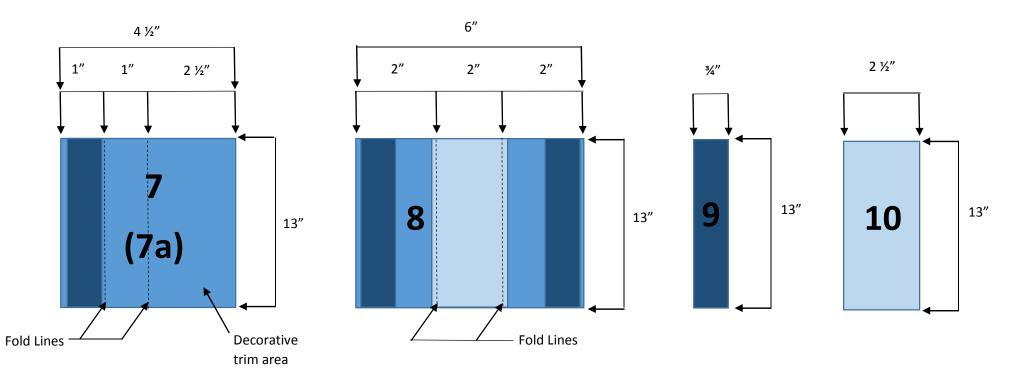

Diagram 5 : Construction Dimensions for Postbound Spine (all parts shown "exploded" as if laid out flat; flesh side up)

## Legend and Notes

| 7 = Spine Leg                 | <b>Note:</b> Attaches to front of A at E as the Decorative Trim; constructed from brown leather liner; layout position for spine leg foundations 9 (for 7) and 9a (for 7a) shown in dark blue. Dimensions are set longer than necessary to provide plenty of flexibility to the completed postbound spine. |
|-------------------------------|------------------------------------------------------------------------------------------------------------------------------------------------------------------------------------------------------------------------------------------------------------------------------------------------------------|
| 7a = Spine Leg                | <b>Note:</b> Same as 7 but attaches to front of B at opposite edge to closure end flap.                                                                                                                                                                                                                    |
| 8 = Spine Body                | <b>Note:</b> Attaches (from both ends) to spine legs 7 and 7a with 3 binding posts; constructed of brown leather liner; shows layout position for spine leg foundations 9b and 9c. Dimensions are set longer than necessary to provide plenty of flexibility to the completed postbound spine.             |
| 9-9c = Spine Legs Foundation  | <b>Note:</b> Constructed from bag stiffener; 3 punched holes for binding posts are made on all four spine legs during Part III of instructable.                                                                                                                                                            |
| 10 = Spine Body Coverup       | <b>Note:</b> Layout shown in lightest blue on 8. It is attached grain side up to flesh side of 8. The extra ½" will be overlap during construction and accommodate folds.                                                                                                                                  |
| 11 = Binding Post Screws (x3) | Note: Not shown on diagram; 1 ¼" in length.                                                                                                                                                                                                                                                                |