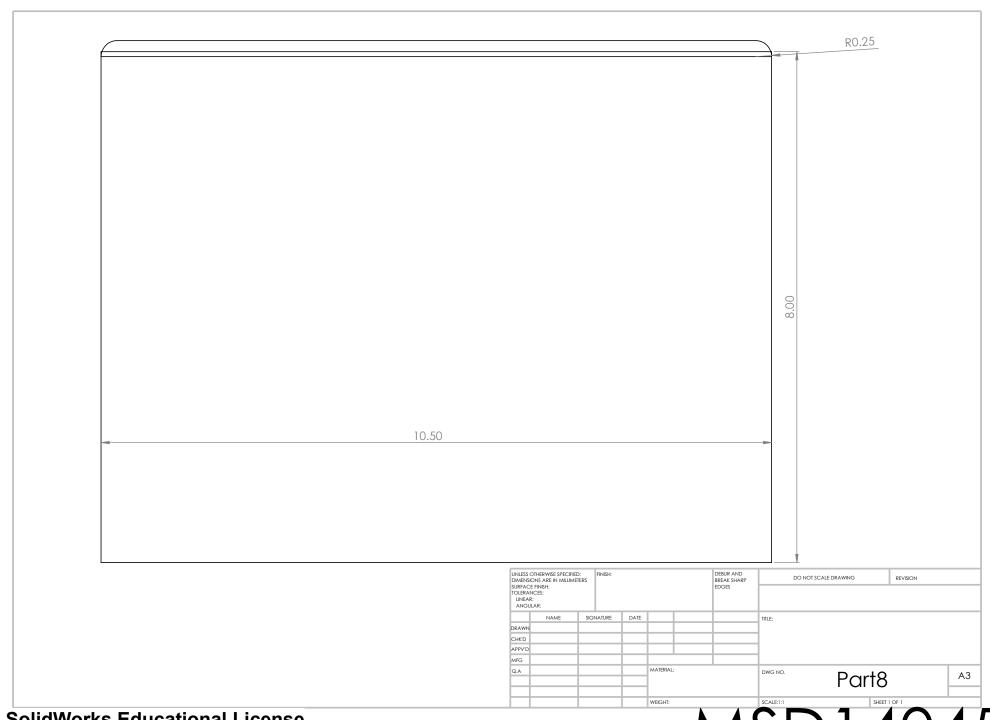

| - SAME      |           |                                   |                |                 |          |
|                      |             | MFG<br>Q.A                                                                      |             | MATERIAL: |                                   | DWG NO.        | Part7           | A3       |
|                      |             |                                                                                 |             | WEIGHT:   |                                   |                | SHEET 1 OF 1    |          |
| SolidWorks Education | nal License |                                                                                 |             | <b>A</b>  |                                   |                | $\mathbf{I}$    | <b>A</b> |