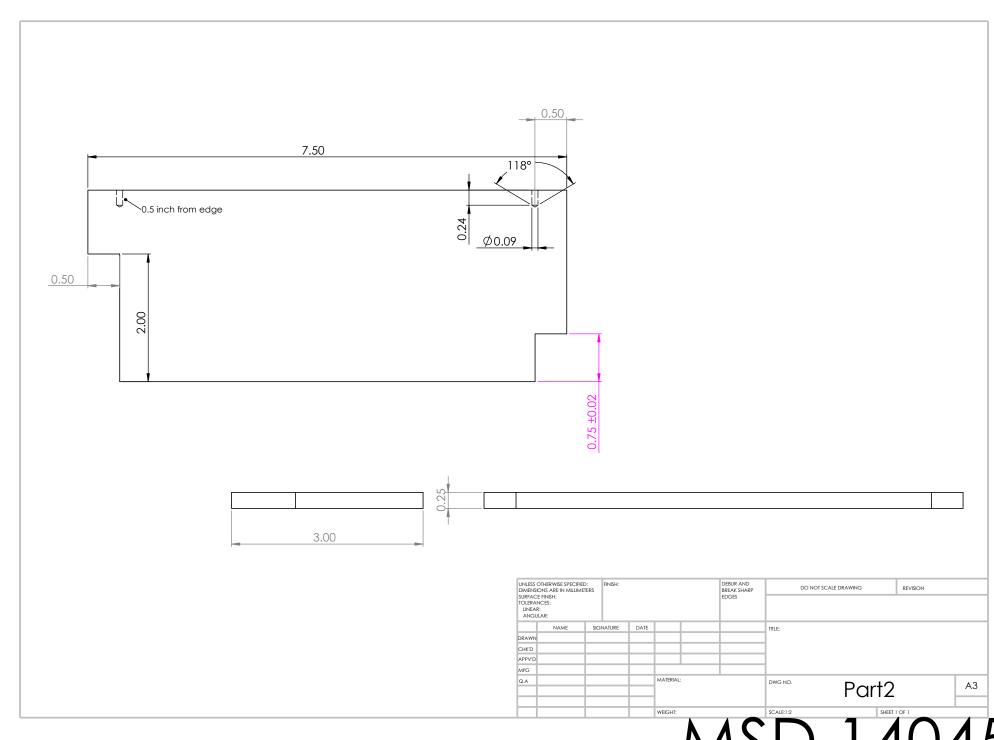

|                      | 1           | 0.00                                                                            |             |           |                                   |                |                 |          |
|----------------------|-------------|---------------------------------------------------------------------------------|-------------|-----------|-----------------------------------|----------------|-----------------|----------|
|                      | ·           |                                                                                 |             |           |                                   |                |                 |          |
|                      |             |