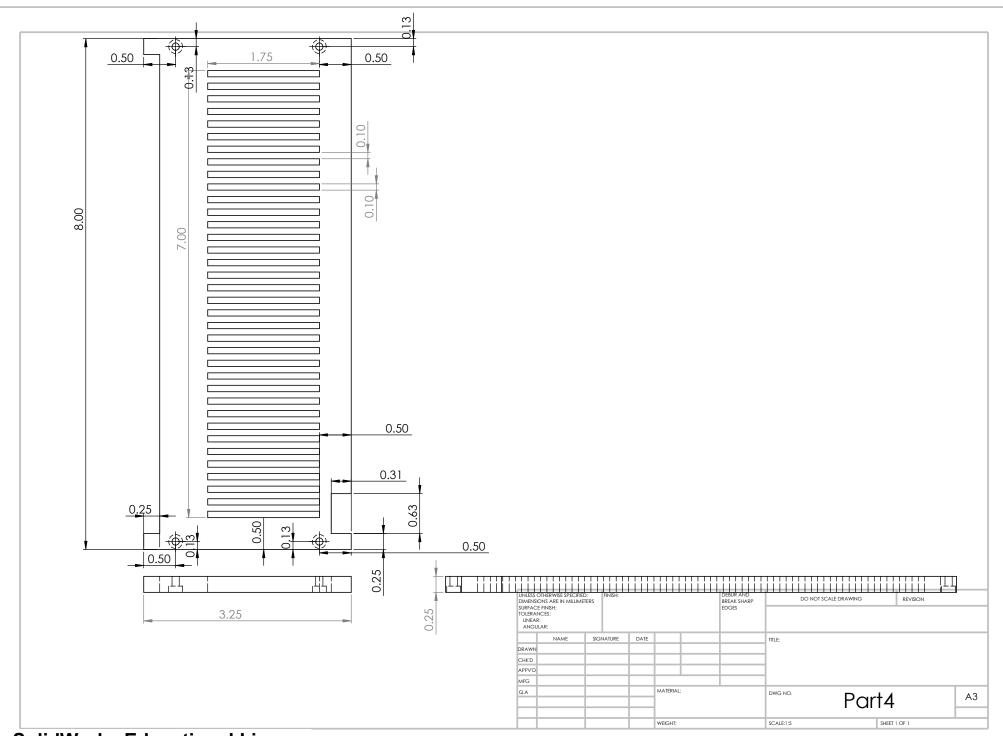

|                      | 1           | 0.00                                                                            |             |           |                                   |                |                 |          |
|----------------------|-------------|---------------------------------------------------------------------------------|-------------|-----------|-----------------------------------|----------------|-----------------|----------|
|                      | ·           |                                                                                 |             |           |                                   |                |                 |          |
|                      |             |