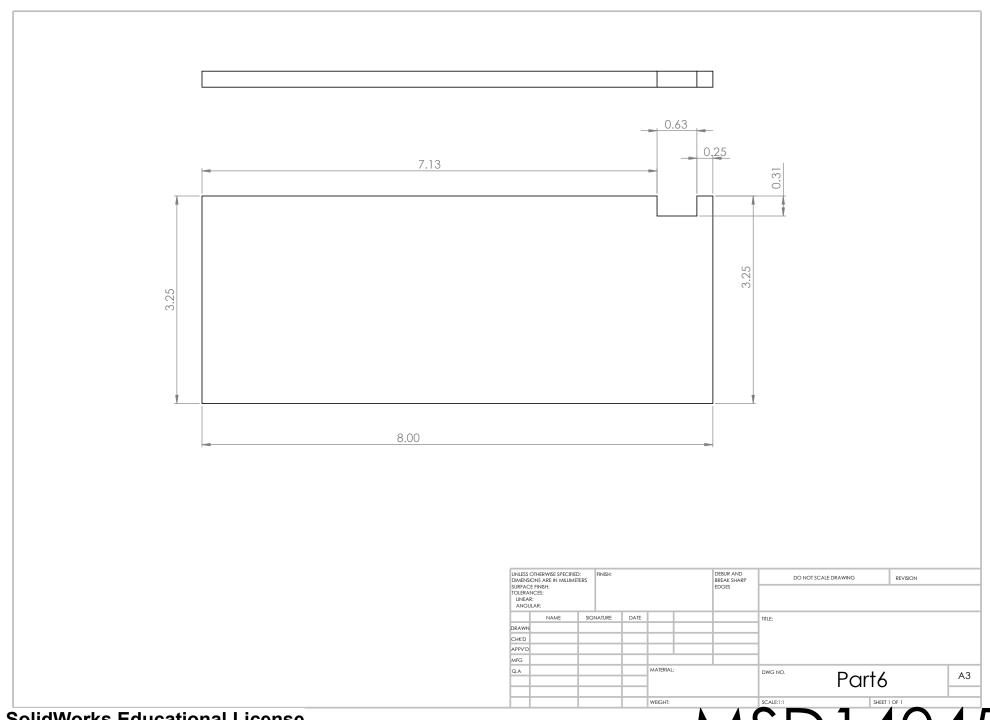

|                      | 1           | 0.00                                                                            |             |           |                                   |                |                 |          |
|----------------------|-------------|---------------------------------------------------------------------------------|-------------|-----------|-----------------------------------|----------------|-----------------|----------|
|                      | ·           |                                                                                 |             |           |                                   |                |                 |          |
|                      |             |