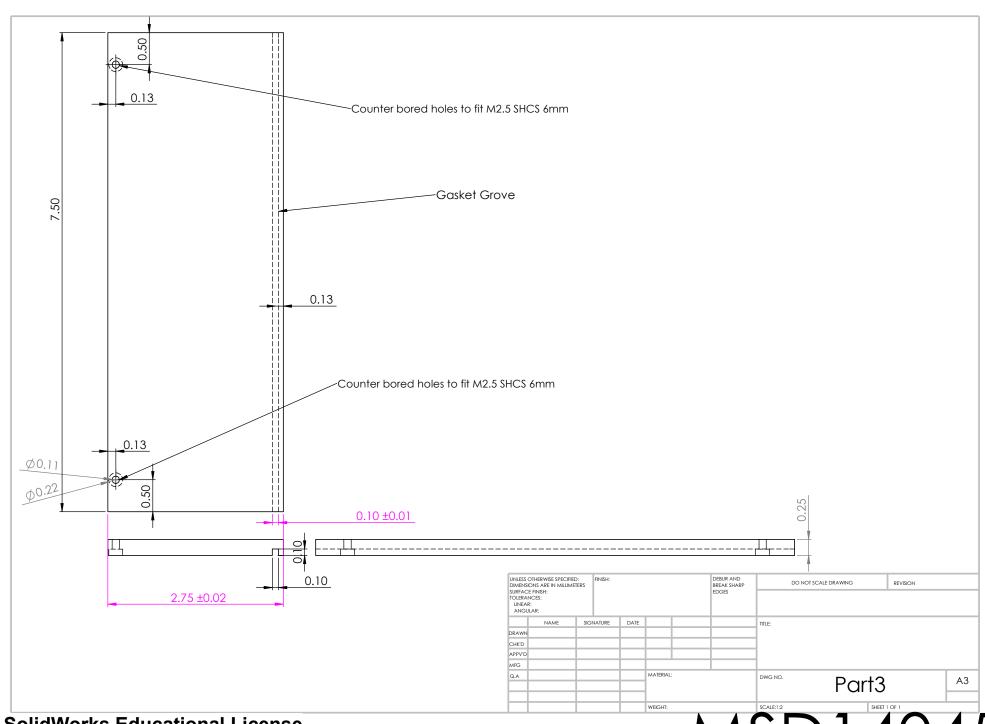

|                      | 1           | 0.00                                                                            |             |           |                                   |                |                 |          |
|----------------------|-------------|---------------------------------------------------------------------------------|-------------|-----------|-----------------------------------|----------------|-----------------|----------|
|                      | ·           |                                                                                 |             |           |                                   |                |                 |          |
|                      |             |