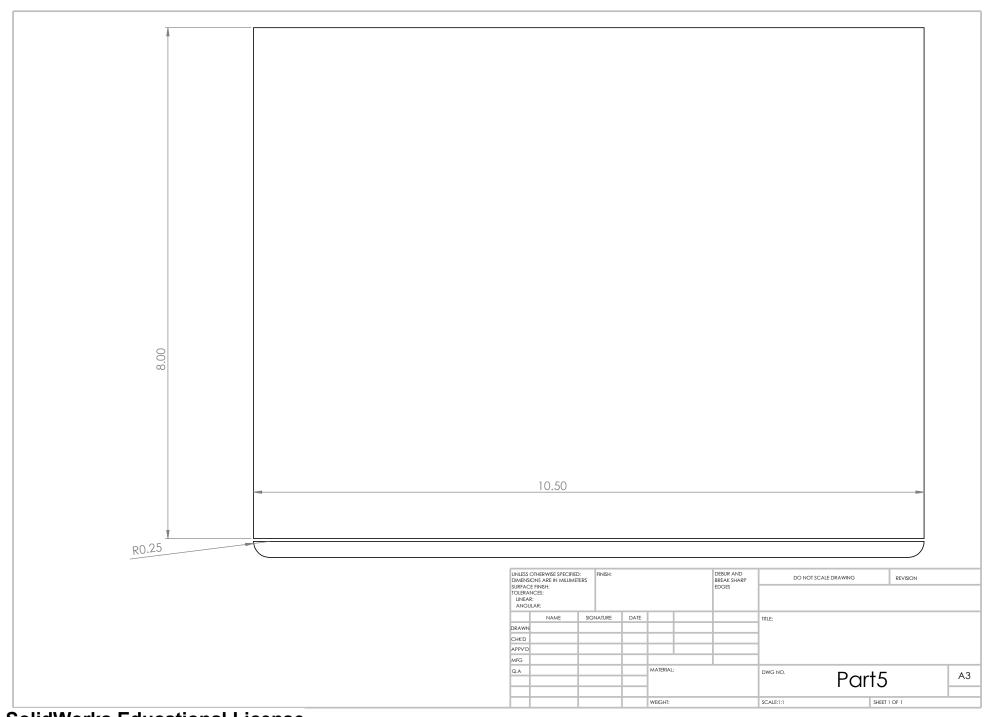

|                      | 1           | 0.00                                                                            |             |           |                                   |                |                 |          |
|----------------------|-------------|---------------------------------------------------------------------------------|-------------|-----------|-----------------------------------|----------------|-----------------|----------|
|                      | ·           |                                                                                 |             |           |                                   |                |                 |          |
|                      |             |