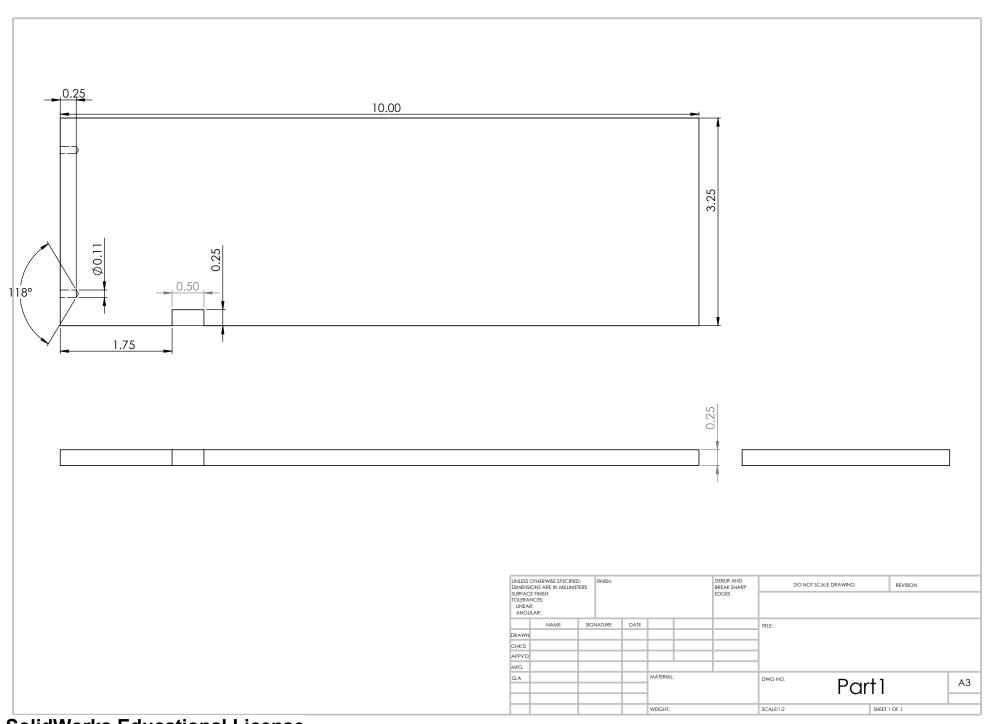

|                      | 1           | 0.00                                                                            |             |           |                                   |                |                 |          |
|----------------------|-------------|---------------------------------------------------------------------------------|-------------|-----------|-----------------------------------|----------------|-----------------|----------|
|                      | ·           |                                                                                 |             |           |                                   |                |                 |          |
|                      |             |                                                                                 |             |           |                                   |                |                 |          |
|                      |             |                                                                                 |             |           |                                   |                |                 |          |
|                      |             |                                                                                 |             |           |                                   |                | 3.25            |          |
|                      |             |                                                                                 |             |           |                                   |                |                 |          |
|                      |             |                                                                                 |             |           |                                   |                |                 |          |
|                      |             |                                                                                 |             |           |                                   |                |                 |          |
|                      |             |                                                                                 |             |           |                                   |                |                 |          |
| l                    |             |                                                                                 |             |           |                                   |                | <u> </u>        |          |
|                      |             |                                                                                 |             |           |                                   |                |                 |          |
| _                    |             |                                                                                 |             |           |                                   |                | _               |          |
|                      |             |                                                                                 |             |           |                                   |                |                 |          |
|                      |             |                                                                                 |             |           |                                   |                |                 |          |
|                      |             | UNLESS OTHERWISE SPECIFIED:<br>DIMENSIONS ARE IN MILLIMETERS<br>SURFACE FINISH: | FINISH:     |           | DEBUR AND<br>BREAK SHARP<br>EDGES | DO NOT SCALE D | RAWING REVISION |          |
|                      |             | TOLERANCES:<br>LINEAR:<br>ANGULAR:                                              | NATURE DATE |           |                                   | TITLE:         |                 |          |
|                      |             | DRAWN CHK'D APPV'D                                                              | - SAME      |           |                                   |                |                 |          |
|                      |             | MFG<br>Q.A                                                                      |             | MATERIAL: |                                   | DWG NO.        | Part7           | A3       |
|                      |             |                                                                                 |             | WEIGHT:   |                                   |                | SHEET 1 OF 1    |          |
| SolidWorks Education | nal License |                                                                                 |             | <b>A</b>  |                                   |                | $\mathbf{I}$    | <b>A</b> |