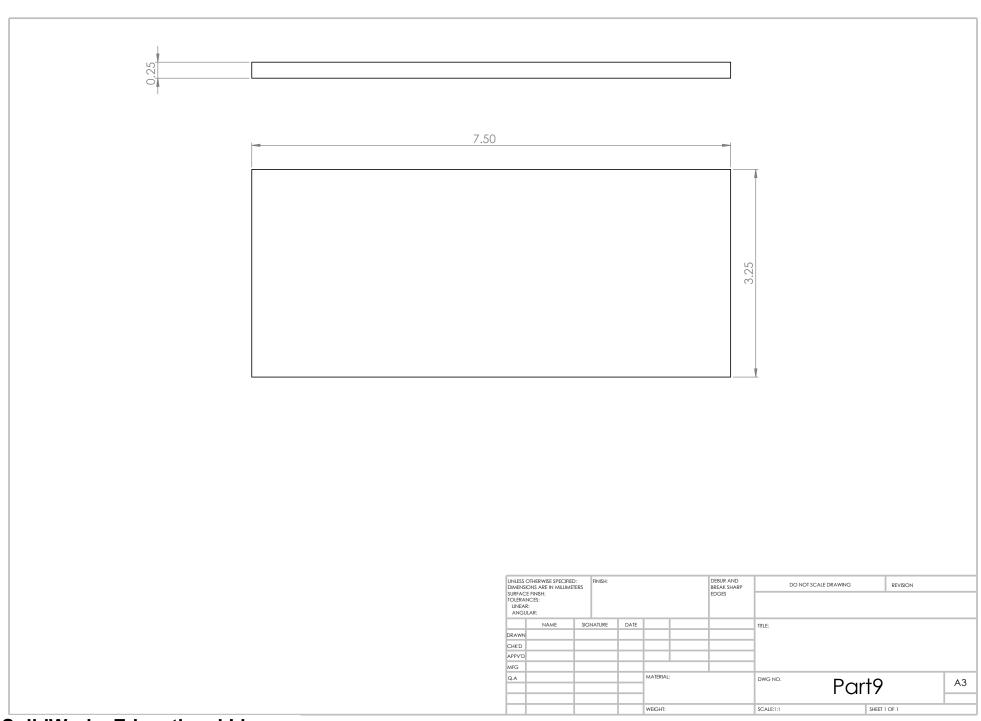

| - SAME      |           |                                   |                |                 |          |
|                      |             | MFG<br>Q.A                                                                      |             | MATERIAL: |                                   | DWG NO.        | Part7           | A3       |
|                      |             |                                                                                 |             | WEIGHT:   |                                   |                | SHEET 1 OF 1    |          |
| SolidWorks Education | nal License |                                                                                 |             | <b>A</b>  |                                   |                | $\mathbf{I}$    | <b>A</b> |