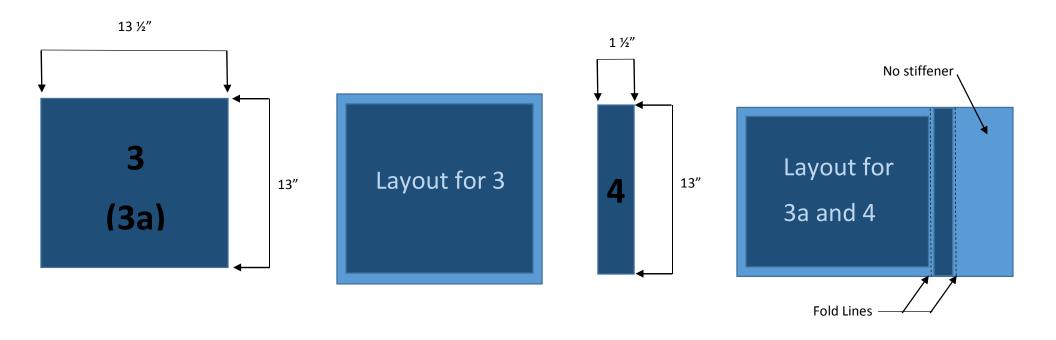

Diagram 3 : Construction Dimensions Bag Stiffener (w/ Layout Guide for Part III Instructables)

## **Legend and Notes**

| 3 = Album Foundation            | Note: This is the core of the album; this foundation lays between the two leathers.                                                           |
|---------------------------------|-----------------------------------------------------------------------------------------------------------------------------------------------|
| Layout for 3                    | As shown: assembled to flesh side of the black garment leather (lighter blue) detailed in Diagram 2. Refer to Part III written instructables. |
| 3a = Album Foundation           | <b>Note:</b> A second piece cut with the exact same measurements and general purpose as 3 but as a component for B.                           |
| 4 = Supportive Spine Foundation | <b>Note:</b> This is the core of the supportive spine; it also lays between the two leathers.                                                 |
| Layout for 3a and 4             | As shown: assembled to flesh side of the black garment leather (lighter blue) detailed in Diagram 2. Refer to Part III written instructables. |